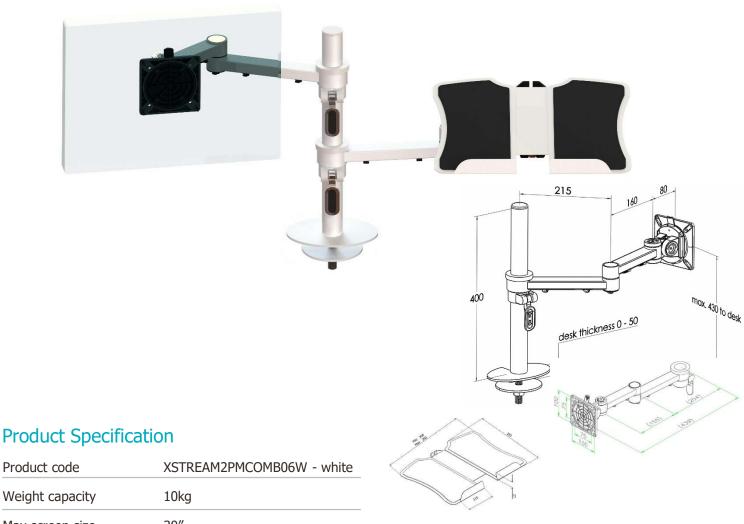

## XSTREAM dual beam with through-desk post and laptop attachment

| Product code          | XSTREAM2PMCOMB06W - white                               |      |
|-----------------------|---------------------------------------------------------|------|
| Weight capacity       | 10kg                                                    | (15) |
| Max screen size       | 30"                                                     |      |
| Max forward extension | 460mm                                                   |      |
| VESA                  | 75mm & 100mm VESA compliant                             |      |
| Movement              | Height adjustment, tilt, swivel, rotation and reach     |      |
| Height adjustment     | Max height adjustment 380mm from desk top               |      |
| Fixings               | Supplied with through-desk fixing for 0-50mm thick desk |      |

### **Additional Information**

Two dual beam arms with manual height adjustment

Laptop holder attachment with VESA fitting

Additional +/- 70mm available with ratchet mechanism

Lockable quick release VESA function

Compact – folds back into a space of 40mm

Silver - XSTREAM2PMCOMB06S - RAL code 9006

White - XSTREAM2PMCOMB06W - RAL code 9010

Black - XSTREAM2PMCOMB06B - RAL code 9005

Ergo 01235 773373 www.ergoltd.co.uk sales@ergoltd.co.uk