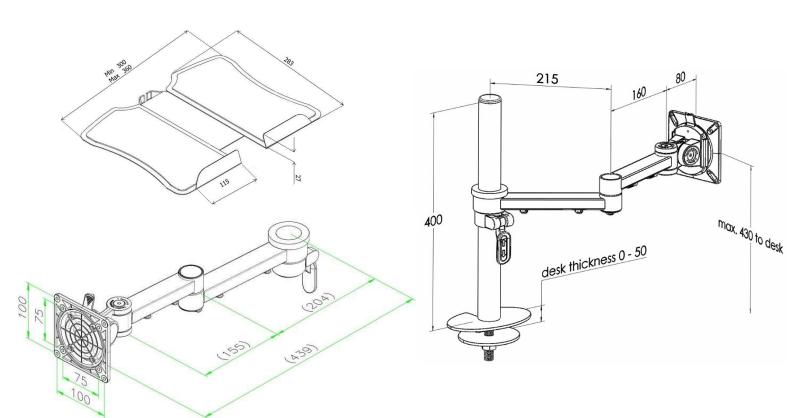

## **Product Dimensions**

| Product code      | XSTREAM2PMCOMB06                                    |     |
|-------------------|-----------------------------------------------------|-----|
| Clamp             | Max desk depth 50mm                                 |     |
| Post              | 400mm                                               |     |
| Arms              | Max 460mm extension                                 |     |
| VESA              | 75mm & 100mm VESA complia                           | ant |
| Height adjustment | Max height adjustment 300mn                         | n   |
| Tilt              | 85 degrees up / 85 degrees down (170 degrees total) |     |
| Laptop holder     | W: 300mm-360mm, D: 283mm                            | n   |

## **Additional Information**

2 dual beam height adjustable arms with through-desk fixing

Laptop holder attachment with VESA fitting

Cable management

Colour options available:

Silver - XSTREAM2PMCOMB06S - RAL code 9006

White - STREAM2PMCOMB06W - RAL code 9010

Black - STREAM2PMCOMB06B - RAL code 9005

**Ergo** 01235 773373 www.ergoltd.co.uk sales@ergoltd.co.uk